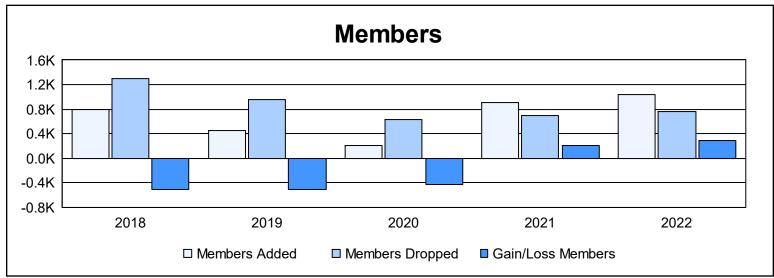

| Year      | New<br>Clubs | Dropped<br>Clubs | Gain/<br>Loss<br>Clubs | New<br>Members | Charter<br>Members | Reinstate<br>Members | Transfer<br>Members | Total<br>Member<br>Added | Total<br>Members<br>Dropped | Gain/<br>Loss<br>Members |
|-----------|--------------|------------------|------------------------|----------------|--------------------|----------------------|---------------------|--------------------------|-----------------------------|--------------------------|
| 2017-2018 | 6            | 10               | -4                     | 477            | 198                | 103                  | 12                  | 790                      | 1,306                       | -516                     |
| 2018-2019 | 4            | 14               | -10                    | 263            | 106                | 79                   | 10                  | 458                      | 960                         | -502                     |
| 2019-2020 | 0            | 8                | -8                     | 158            | 3                  | 36                   | 13                  | 210                      | 634                         | -424                     |
| 2020-2021 | 13           | 9                | 4                      | 479            | 321                | 94                   | 10                  | 904                      | 698                         | 206                      |
| 2021-2022 | 5            | 10               | -5                     | 623            | 234                | 159                  | 27                  | 1,043                    | 761                         | 282                      |
| Average   | 6            | 10               | -5                     | 400            | 172                | 94                   | 14                  | 681                      | 872                         | -191                     |