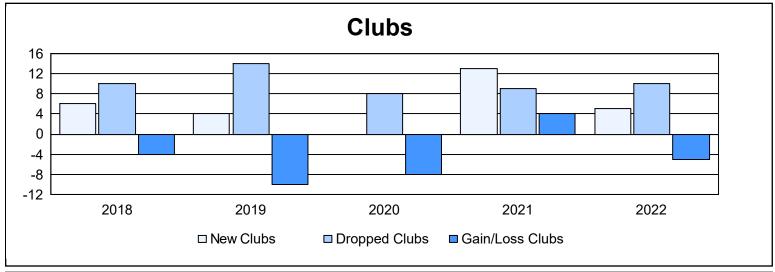

| Year      | New<br>Clubs | Dropped<br>Clubs | Gain/<br>Loss<br>Clubs | New<br>Members | Charter<br>Members | Reinstate<br>Members | Transfer<br>Members | Total<br>Member<br>Added | Total<br>Members<br>Dropped | Gain/<br>Loss<br>Members |
|-----------|--------------|------------------|------------------------|----------------|--------------------|----------------------|---------------------|--------------------------|-----------------------------|--------------------------|
| 2017-2018 | 6            | 10               | -4                     | 477            | 198                | 103                  | 12                  | 790                      | 1,306                       | -516                     |
| 2018-2019 | 4            | 14               | -10                    | 263            | 106                | 79                   | 10                  | 458                      | 960                         | -502                     |
| 2019-2020 | 0            | 8                | -8                     | 158            | 3                  | 36                   | 13                  | 210                      | 634                         | -424                     |
| 2020-2021 | 13           | 9                | 4                      | 479            | 321                | 94                   | 10                  | 904                      | 698                         | 206                      |
| 2021-2022 | 5            | 10               | -5                     | 623            | 234                | 159                  | 27                  | 1,043                    | 761                         | 282                      |
| Average   | 6            | 10               | -5                     | 400            | 172                | 94                   | 14                  | 681                      | 872                         | -191                     |